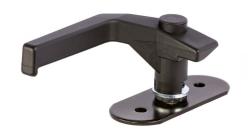

# 010-7100 Window Handle— Single Position

This easy to operate window handle is designed to fit comfortably in the hand for top and side hinged windows for on- and off-highway vehicles where two position closing is required. Featuring 90 degree orientation with steel mounting plate and glass filled nylon handle.

#### FEATURES/BENEFITS:

- Designed to be used on hinged rear windows
- Ergonomic function and style
- 2 configurations
  - ♦ 31mm height—60mm mounting
  - ♦ 78mm height—100mm mounting
- 90 degree—clockwise rotation

# MATERIAL/FINISH:

- Black glass reinforced nylon handle
- Black electrophoretic coated mild steel mounting plate

All dimensions are for reference only. For more information visit www.trimarkcorp.com