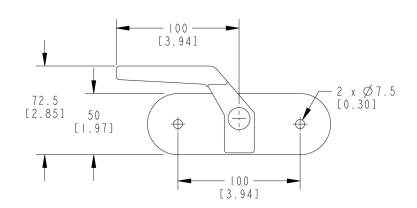

#### FEATURES/BENEFITS:

- Designed to be used on hinged rear windows
- Ergonomic function and style
- 2 configurations
  - ♦ 31mm height—60mm mounting
  - ♦ 78mm height—100mm mounting
- 90 degree—clockwise rotation

# **INSTALLATION:**

• Installed with 2 M6 X 1.0 bolts (not included)

60