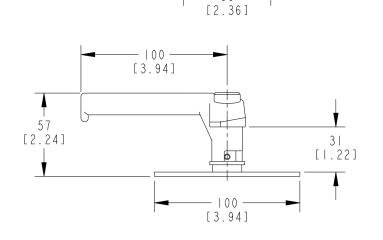

#### FEATURES/BENEFITS:

- Designed to be used on hinged rear windows
- Ergonomic function and style
- 2 configurations
  - ♦ 31mm height—60mm mounting
  - ♦ 78mm height—100mm mounting
- 90 degree—clockwise rotation

# **INSTALLATION:**

• Installed with 2 M6 X 1.0 bolts (not included)

60