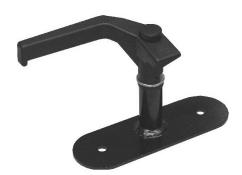

# 010-7100 Window Handle— Single Position

This easy to operate window handle is designed to fit comfortably in the hand for top and side hinged windows for on- and off-highway vehicles where two position closing is required. Featuring 90 degree orientation with steel mounting plate and glass filled nylon handle.

#### FEATURES/BENEFITS:

- Designed to be used on hinged rear windows
- Ergonomic function and style
- 2 configurations
  - ♦ 31mm height—60mm mounting
  - ♦ 78mm height—100mm mounting
- 90 degree—clockwise rotation