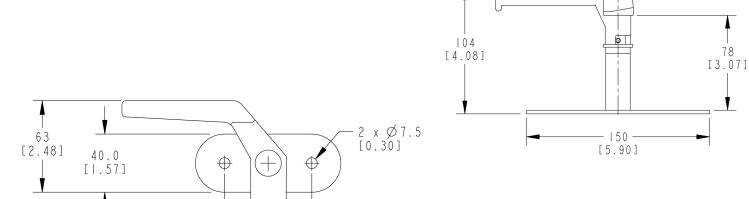

#### FEATURES/BENEFITS:

- Designed to be used on hinged rear windows
- Ergonomic function and style
- 2 configurations
  - ♦ 31mm height—60mm mounting
  - ♦ 78mm height—100mm mounting
- 90 degree—clockwise rotation

# **INSTALLATION:**

• Installed with 2 M6 X 1.0 bolts (not included)

60